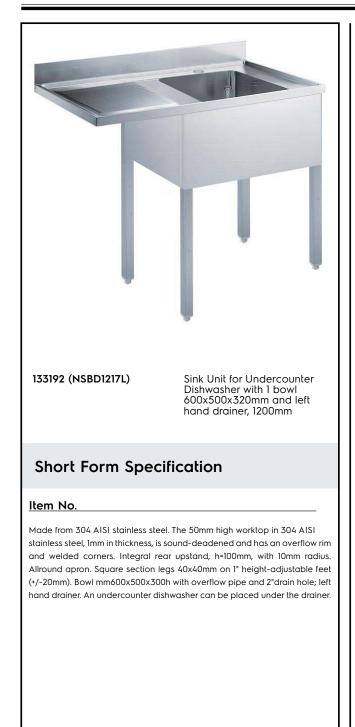

Standard Preparation 1200 mm Soaking Sink for Dishwasher with 1 Bowl

| ITEM #       |   |
|--------------|---|
| MODEL #      |   |
| NAME #       | _ |
| <u>SIS #</u> |   |
| <u>AIA #</u> |   |
|              |   |

## Standard Preparation 1200 mm Soaking Sink for Dishwasher with 1 Bowl

## Key Information:

| External dimensions, Width:  |              |
|------------------------------|--------------|
| 133192 (NSBD1217L)           | 1200 mm      |
| External dimensions, Depth:  | 700 mm       |
| External dimensions, Height: | 1000 mm      |
| Upstand Dimensions, Height:  | 100 mm       |
| Upstand Dimensions, Depth:   | 13 mm        |
| Upstand Dimensions, Radius:  | R=11         |
| Bowls number                 | 1            |
| Bowl dimensions              | 400x500xH320 |
| Net weight:                  | 32.3 kg      |
|                              |              |